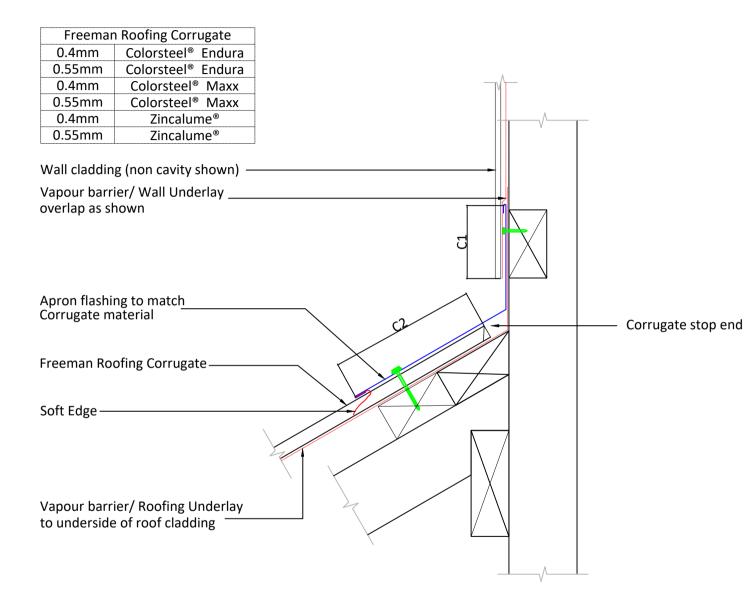

## Notes:

These details are required to be fixed to allow thermal movement.

## Category A:

Low, Medium or High Wind Zones, all pitches

Very High and Extra High Wind Zones where

the pitch is equal to or greater than 10°.

## Category B:

Very High where the pitch is less than  $8^{\circ}\text{,}$  and

Extra High Wind Zones all pitches.

## Category C:

SED Wind Zones up to 60 m/s all pitches.

| Category         |       |       |       |
|------------------|-------|-------|-------|
| Dimension        | Α     | В     | С     |
| C2               | 130mm | 200mm | 200mm |
| C1<br>(Smooth)   | 50mm  | 75mm  | 75mm  |
| C1<br>(Profiled) | 75mm  | 100mm | 125mm |